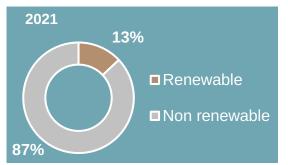

## **2023-2025 ESG TARGETS**

| E – ENVIRONMENT                                                                                                                                                                                                                                                                                                                                                                                                                                                                                                                                                                                                                                                                                                                                                                                                                                                                                                                                                                                                                                                                                                                                                                                                                                                                                                                                                                                                                                                                                                                                                                                                                                                                                                                                                                                                                                                                                                                                                                                                                                                                                                                |                                                                                         | 2023                                                                                                                            | 2024                                         | 2025                                         |
|--------------------------------------------------------------------------------------------------------------------------------------------------------------------------------------------------------------------------------------------------------------------------------------------------------------------------------------------------------------------------------------------------------------------------------------------------------------------------------------------------------------------------------------------------------------------------------------------------------------------------------------------------------------------------------------------------------------------------------------------------------------------------------------------------------------------------------------------------------------------------------------------------------------------------------------------------------------------------------------------------------------------------------------------------------------------------------------------------------------------------------------------------------------------------------------------------------------------------------------------------------------------------------------------------------------------------------------------------------------------------------------------------------------------------------------------------------------------------------------------------------------------------------------------------------------------------------------------------------------------------------------------------------------------------------------------------------------------------------------------------------------------------------------------------------------------------------------------------------------------------------------------------------------------------------------------------------------------------------------------------------------------------------------------------------------------------------------------------------------------------------|-----------------------------------------------------------------------------------------|---------------------------------------------------------------------------------------------------------------------------------|----------------------------------------------|----------------------------------------------|
| 13 ALTON                                                                                                                                                                                                                                                                                                                                                                                                                                                                                                                                                                                                                                                                                                                                                                                                                                                                                                                                                                                                                                                                                                                                                                                                                                                                                                                                                                                                                                                                                                                                                                                                                                                                                                                                                                                                                                                                                                                                                                                                                                                                                                                       | Obtain ISO 14001 – Environmental Management System certification                        | Procedure start                                                                                                                 | Obtainment                                   | Maintenance                                  |
| 7 internal ine                                                                                                                                                                                                                                                                                                                                                                                                                                                                                                                                                                                                                                                                                                                                                                                                                                                                                                                                                                                                                                                                                                                                                                                                                                                                                                                                                                                                                                                                                                                                                                                                                                                                                                                                                                                                                                                                                                                                                                                                                                                                                                                 | Increase the % of renewable energy on the total energy consumption                      | >95% (from 87%)                                                                                                                 | >95%                                         | >95%                                         |
| 13 RAME                                                                                                                                                                                                                                                                                                                                                                                                                                                                                                                                                                                                                                                                                                                                                                                                                                                                                                                                                                                                                                                                                                                                                                                                                                                                                                                                                                                                                                                                                                                                                                                                                                                                                                                                                                                                                                                                                                                                                                                                                                                                                                                        | Offset Scope 1 and 2 GHG emissions                                                      | Neutralisation (from 433.9 tC                                                                                                   | O2) Neutralisation                           | Neutralisation                               |
| S - SOC                                                                                                                                                                                                                                                                                                                                                                                                                                                                                                                                                                                                                                                                                                                                                                                                                                                                                                                                                                                                                                                                                                                                                                                                                                                                                                                                                                                                                                                                                                                                                                                                                                                                                                                                                                                                                                                                                                                                                                                                                                                                                                                        | CIAL                                                                                    | 2023                                                                                                                            | 2024                                         | 2025                                         |
| 12 DECEMBER DECEMBER NO PROCECUTAL                                                                                                                                                                                                                                                                                                                                                                                                                                                                                                                                                                                                                                                                                                                                                                                                                                                                                                                                                                                                                                                                                                                                                                                                                                                                                                                                                                                                                                                                                                                                                                                                                                                                                                                                                                                                                                                                                                                                                                                                                                                                                             | Suppliers analysis, clustering and monitoring                                           | Analysis and mapping of Top                                                                                                     | Mapping of Top 50                            | Mapping of Top 75                            |
| 4 OMENY EDUCATION                                                                                                                                                                                                                                                                                                                                                                                                                                                                                                                                                                                                                                                                                                                                                                                                                                                                                                                                                                                                                                                                                                                                                                                                                                                                                                                                                                                                                                                                                                                                                                                                                                                                                                                                                                                                                                                                                                                                                                                                                                                                                                              | Increase training hours per employee                                                    | >6 hours per year per emplo                                                                                                     | yee >7 hours per year pe<br>employee         | r >8 hours per year per<br>employee          |
| 5 COSSIC COSSIC                                                                                                                                                                                                                                                                                                                                                                                                                                                                                                                                                                                                                                                                                                                                                                                                                                                                                                                                                                                                                                                                                                                                                                                                                                                                                                                                                                                                                                                                                                                                                                                                                                                                                                                                                                                                                                                                                                                                                                                                                                                                                                                | Increase female representation within managerial positions                              | Recruit and promote female r<br>total ea                                                                                        | %<br>>12%                                    |                                              |
| 5 General Special Property Control Con | Reduce employees' gender pay-gap                                                        | Annually increase the pay of female employees by: 1-2% for executives and middle managers 3% for office and blue-collar workers |                                              |                                              |
| 3 COOD MEASURE                                                                                                                                                                                                                                                                                                                                                                                                                                                                                                                                                                                                                                                                                                                                                                                                                                                                                                                                                                                                                                                                                                                                                                                                                                                                                                                                                                                                                                                                                                                                                                                                                                                                                                                                                                                                                                                                                                                                                                                                                                                                                                                 | Employees' satisfaction                                                                 | Satisfaction analysis                                                                                                           | Satisfaction analysis +<br>Target definition | Satisfaction analysis +<br>Target definition |
| <b>G - GO</b>                                                                                                                                                                                                                                                                                                                                                                                                                                                                                                                                                                                                                                                                                                                                                                                                                                                                                                                                                                                                                                                                                                                                                                                                                                                                                                                                                                                                                                                                                                                                                                                                                                                                                                                                                                                                                                                                                                                                                                                                                                                                                                                  | VERNANCE                                                                                | 2023                                                                                                                            | 2024                                         | 2025                                         |
| 16 PAGE REVIEW SCHIPTIONS                                                                                                                                                                                                                                                                                                                                                                                                                                                                                                                                                                                                                                                                                                                                                                                                                                                                                                                                                                                                                                                                                                                                                                                                                                                                                                                                                                                                                                                                                                                                                                                                                                                                                                                                                                                                                                                                                                                                                                                                                                                                                                      | Adoption of a Long Term Incentive Plan                                                  | Approval and allocation                                                                                                         | Update and new targets for onward cycles     | Update and new targets for onward cycles     |
| 17 MADERSANS WE'NE SALES                                                                                                                                                                                                                                                                                                                                                                                                                                                                                                                                                                                                                                                                                                                                                                                                                                                                                                                                                                                                                                                                                                                                                                                                                                                                                                                                                                                                                                                                                                                                                                                                                                                                                                                                                                                                                                                                                                                                                                                                                                                                                                       | Adhere to UN Global Compact                                                             | Adhesion                                                                                                                        | Provide required annual disclosure           | Provide required annual<br>disclosure        |
| 16 Masserer sections sections.                                                                                                                                                                                                                                                                                                                                                                                                                                                                                                                                                                                                                                                                                                                                                                                                                                                                                                                                                                                                                                                                                                                                                                                                                                                                                                                                                                                                                                                                                                                                                                                                                                                                                                                                                                                                                                                                                                                                                                                                                                                                                                 | Adoption and publication of the Suppliers Code of Conduct and of Operational Procedures | Adoption of Code and<br>Procedures                                                                                              | Application and updating                     | Application and updating                     |
| 16 MAN, RETTER MONTHS AND MAN  | Adoption of a Policy on the Management of Conflicts of Interest  THE ITALIAN SEA C      | Adoption of the Policy                                                                                                          | Application and updating                     | Application and updating 9                   |

| E – ENVIRONMENT                  |                                                                    | 2023           | 2024           | 2025           |
|----------------------------------|--------------------------------------------------------------------|----------------|----------------|----------------|
| 7 APPRODUCTION OF COLUMN CONTEST | Increase the % of renewable energy on the total energy consumption | >95%           | >95%           | >95%           |
| 13 count                         | Offset Scope 1 and 2 GHG emissions                                 | Neutralisation | Neutralisation | Neutralisation |