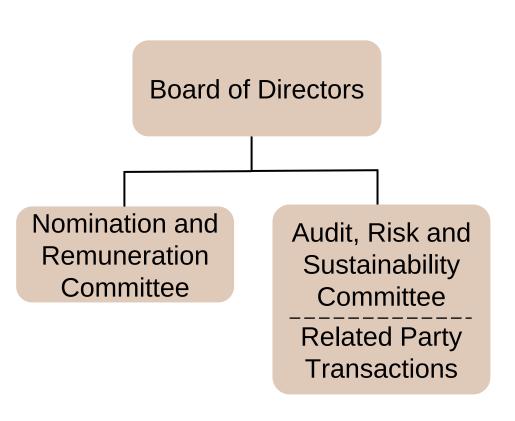

## A SOUND GOVERNANCE FRAMEWORK

Internal board committees

Composed 100% by independent members

### SUSTAINABILITY TEAM

- Composed by members of key business areas and coordinated by the ESG & Corporate Affairs Manager
- Refers to the Board of Directors
- Has instructive, propositional and operational duties in the context of sustainability and corporate social responsibility