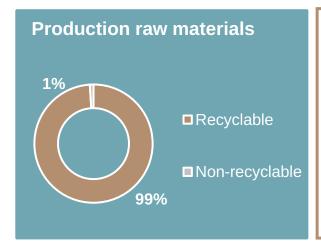

## RESEARCH AND PRODUCT INNOVATION TO REDUCE NEGATIVE IMPACTS

The hull and the superstructure of yachts are made of 100% recyclable steel and aluminium

Fiberglass is limited to the construction of "Tecnomar for Lamborghini 63"