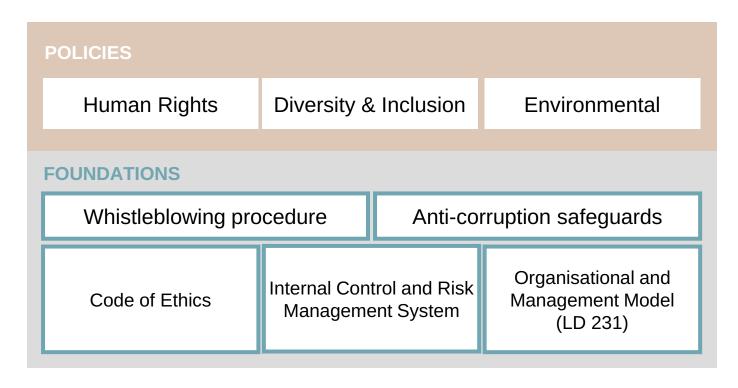

## A SOUND GOVERNANCE FRAMEWORK

Internal board committees

Composed 100% by independent members