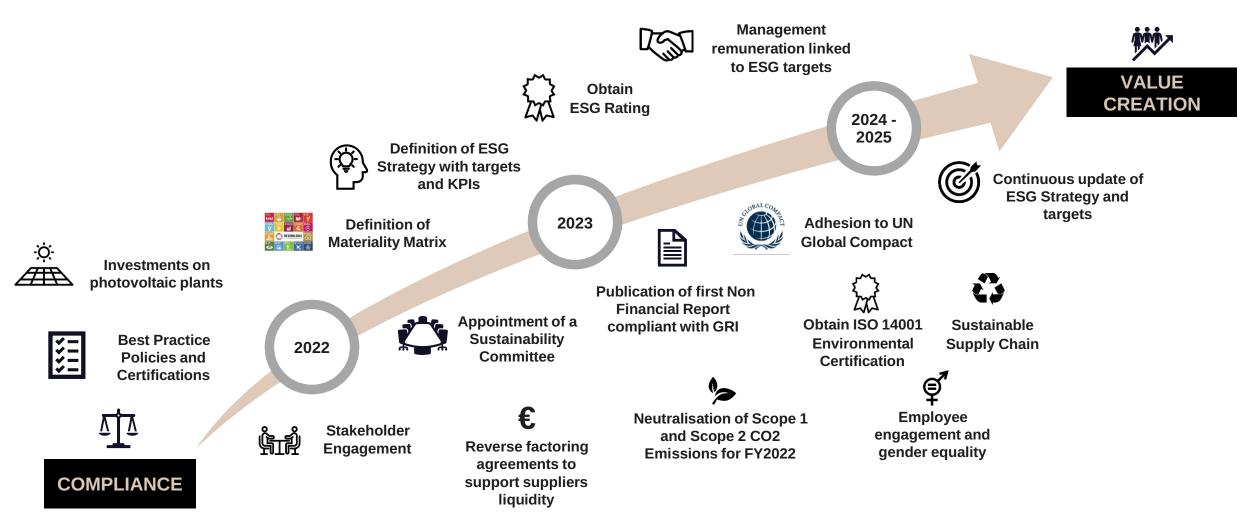

## **ESG ROADMAP**

TISG is **well advanced** in its roadmap to drive Sustainability with the objectives of creating long-term value for all Stakeholders and establishing itself as a benchmark for the shipbuilding sector.

## **ESG ACHIEVEMENTS SO FAR**

Reverse factoring agreements to support suppliers' liquidity

universities for the

training of

employees and

students

Adhesion to UN Global Compact

Publication of first Non Financial Report compliant with GRI

Photovoltaic systems installed on production facilities

Е

100% residual energy consumption deriving from renewable sources for the Marina di Carrara facilities

**CERVED RATING AGENCY** 

Appointment of a new Board of Directors with strong female presence

Delivery of 75-mt motoryacht Admiral Kensho, winner of 2023 Motor-yacht of the year, a benchmark for sustainable yachting

14001:2015
Ottenimento della certificazione

ISO 14001 per i Sistemi di Gestione Ambientale

Neutralisation of Scope 1 and Scope 2 emissions for FY 2022

Best Practice Policies and Certifications

Appointment of a Sustainability Committee