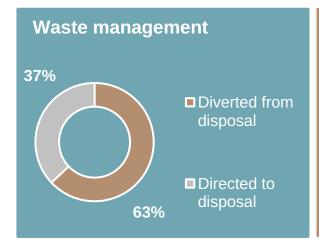

The waste management system consists of a tightly controlled ecological station with several stocking sites for each material

More than 93% of waste is nonhazardous