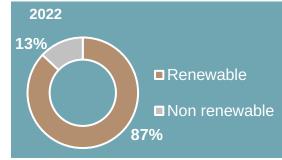

## **2023-2025 ESG TARGETS**

| E – ENVIRONMENT                                                                                                                                                                                                                                                                                                                                                                                                                                                                                                                                                                                                                                                                                                                                                                                                                                                                                                                                                                                                                                                                                                                                                                                                                                                                                                                                                                                                                                                                                                                                                                                                                                                                                                                                                                                                                                                                                                                                                                                                                                                                                                                |                                                                                         | 2023                                                                                                                            | 2024                                         | 2025                                         |
|--------------------------------------------------------------------------------------------------------------------------------------------------------------------------------------------------------------------------------------------------------------------------------------------------------------------------------------------------------------------------------------------------------------------------------------------------------------------------------------------------------------------------------------------------------------------------------------------------------------------------------------------------------------------------------------------------------------------------------------------------------------------------------------------------------------------------------------------------------------------------------------------------------------------------------------------------------------------------------------------------------------------------------------------------------------------------------------------------------------------------------------------------------------------------------------------------------------------------------------------------------------------------------------------------------------------------------------------------------------------------------------------------------------------------------------------------------------------------------------------------------------------------------------------------------------------------------------------------------------------------------------------------------------------------------------------------------------------------------------------------------------------------------------------------------------------------------------------------------------------------------------------------------------------------------------------------------------------------------------------------------------------------------------------------------------------------------------------------------------------------------|-----------------------------------------------------------------------------------------|---------------------------------------------------------------------------------------------------------------------------------|----------------------------------------------|----------------------------------------------|
| 13 ALTON                                                                                                                                                                                                                                                                                                                                                                                                                                                                                                                                                                                                                                                                                                                                                                                                                                                                                                                                                                                                                                                                                                                                                                                                                                                                                                                                                                                                                                                                                                                                                                                                                                                                                                                                                                                                                                                                                                                                                                                                                                                                                                                       | Obtain ISO 14001 – Environmental Management System certification                        | Procedure start                                                                                                                 | Obtainment                                   | Maintenance                                  |
| 7 internal ine                                                                                                                                                                                                                                                                                                                                                                                                                                                                                                                                                                                                                                                                                                                                                                                                                                                                                                                                                                                                                                                                                                                                                                                                                                                                                                                                                                                                                                                                                                                                                                                                                                                                                                                                                                                                                                                                                                                                                                                                                                                                                                                 | Increase the % of renewable energy on the total energy consumption                      | >95% (from 87%)                                                                                                                 | >95%                                         | >95%                                         |
| 13 RAME                                                                                                                                                                                                                                                                                                                                                                                                                                                                                                                                                                                                                                                                                                                                                                                                                                                                                                                                                                                                                                                                                                                                                                                                                                                                                                                                                                                                                                                                                                                                                                                                                                                                                                                                                                                                                                                                                                                                                                                                                                                                                                                        | Offset Scope 1 and 2 GHG emissions                                                      | Neutralisation (from 433.9 tC                                                                                                   | O2) Neutralisation                           | Neutralisation                               |
| S - SOC                                                                                                                                                                                                                                                                                                                                                                                                                                                                                                                                                                                                                                                                                                                                                                                                                                                                                                                                                                                                                                                                                                                                                                                                                                                                                                                                                                                                                                                                                                                                                                                                                                                                                                                                                                                                                                                                                                                                                                                                                                                                                                                        | CIAL                                                                                    | 2023                                                                                                                            | 2024                                         | 2025                                         |
| 12 DECEMBER DECEMBER NO PROCECUTAL                                                                                                                                                                                                                                                                                                                                                                                                                                                                                                                                                                                                                                                                                                                                                                                                                                                                                                                                                                                                                                                                                                                                                                                                                                                                                                                                                                                                                                                                                                                                                                                                                                                                                                                                                                                                                                                                                                                                                                                                                                                                                             | Suppliers analysis, clustering and monitoring                                           | Analysis and mapping of Top                                                                                                     | Mapping of Top 50                            | Mapping of Top 75                            |
| 4 OMENY EDUCATION                                                                                                                                                                                                                                                                                                                                                                                                                                                                                                                                                                                                                                                                                                                                                                                                                                                                                                                                                                                                                                                                                                                                                                                                                                                                                                                                                                                                                                                                                                                                                                                                                                                                                                                                                                                                                                                                                                                                                                                                                                                                                                              | Increase training hours per employee                                                    | >6 hours per year per emplo                                                                                                     | yee >7 hours per year pe<br>employee         | r >8 hours per year per<br>employee          |
| 5 COSSIC COSSIC                                                                                                                                                                                                                                                                                                                                                                                                                                                                                                                                                                                                                                                                                                                                                                                                                                                                                                                                                                                                                                                                                                                                                                                                                                                                                                                                                                                                                                                                                                                                                                                                                                                                                                                                                                                                                                                                                                                                                                                                                                                                                                                | Increase female representation within managerial positions                              | Recruit and promote female r<br>total ea                                                                                        | %<br>>12%                                    |                                              |
| 5 General Special Property Control Con | Reduce employees' gender pay-gap                                                        | Annually increase the pay of female employees by: 1-2% for executives and middle managers 3% for office and blue-collar workers |                                              |                                              |
| 3 COOD MEASURE                                                                                                                                                                                                                                                                                                                                                                                                                                                                                                                                                                                                                                                                                                                                                                                                                                                                                                                                                                                                                                                                                                                                                                                                                                                                                                                                                                                                                                                                                                                                                                                                                                                                                                                                                                                                                                                                                                                                                                                                                                                                                                                 | Employees' satisfaction                                                                 | Satisfaction analysis                                                                                                           | Satisfaction analysis +<br>Target definition | Satisfaction analysis +<br>Target definition |
| <b>G - GO</b>                                                                                                                                                                                                                                                                                                                                                                                                                                                                                                                                                                                                                                                                                                                                                                                                                                                                                                                                                                                                                                                                                                                                                                                                                                                                                                                                                                                                                                                                                                                                                                                                                                                                                                                                                                                                                                                                                                                                                                                                                                                                                                                  | VERNANCE                                                                                | 2023                                                                                                                            | 2024                                         | 2025                                         |
| 16 PAGE REVIEW SCHIPTIONS                                                                                                                                                                                                                                                                                                                                                                                                                                                                                                                                                                                                                                                                                                                                                                                                                                                                                                                                                                                                                                                                                                                                                                                                                                                                                                                                                                                                                                                                                                                                                                                                                                                                                                                                                                                                                                                                                                                                                                                                                                                                                                      | Adoption of a Long Term Incentive Plan                                                  | Approval and allocation                                                                                                         | Update and new targets for onward cycles     | Update and new targets for onward cycles     |
| 17 MADERSANS WE'NE SALES                                                                                                                                                                                                                                                                                                                                                                                                                                                                                                                                                                                                                                                                                                                                                                                                                                                                                                                                                                                                                                                                                                                                                                                                                                                                                                                                                                                                                                                                                                                                                                                                                                                                                                                                                                                                                                                                                                                                                                                                                                                                                                       | Adhere to UN Global Compact                                                             | Adhesion                                                                                                                        | Provide required annual disclosure           | Provide required annual<br>disclosure        |
| 16 Masserer sections sections.                                                                                                                                                                                                                                                                                                                                                                                                                                                                                                                                                                                                                                                                                                                                                                                                                                                                                                                                                                                                                                                                                                                                                                                                                                                                                                                                                                                                                                                                                                                                                                                                                                                                                                                                                                                                                                                                                                                                                                                                                                                                                                 | Adoption and publication of the Suppliers Code of Conduct and of Operational Procedures | Adoption of Code and<br>Procedures                                                                                              | Application and updating                     | Application and updating                     |
| 16 MAN, RETTER MONTHS AND MAN  | Adoption of a Policy on the Management of Conflicts of Interest  THE ITALIAN SEA C      | Adoption of the Policy                                                                                                          | Application and updating                     | Application and updating 9                   |

| E – ENVIRONMENT                  |                                                                    | 2023           | 2024           | 2025           |
|----------------------------------|--------------------------------------------------------------------|----------------|----------------|----------------|
| 7 APPRODUCTION OF COLUMN CONTEST | Increase the % of renewable energy on the total energy consumption | >95%           | >95%           | >95%           |
| 13 count                         | Offset Scope 1 and 2 GHG emissions                                 | Neutralisation | Neutralisation | Neutralisation |