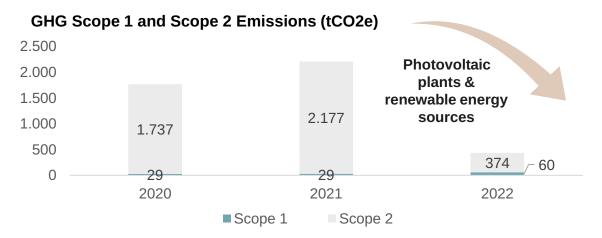

## ON THE PATH TO DECARBONISATION

### GHG Scope 1 and Scope 2 Emissions Intensity (tCO2e / € Rev ML)

GHG Scope 1 and Scope 2 emissions decreased by c.80% with respect to 2021, with intensity (tCO2e/€M rev) decreased by 55% over the same period

FY 2022 Scope 1 and 2 (market based) emissions have been neutralised through the cancellation of carbon credits generated by the hydroelectric energy project VCS 535 – Akocak Hydroelectric Power Plant in Turkey, as part of the Verified Carbon Standard – Verra program.