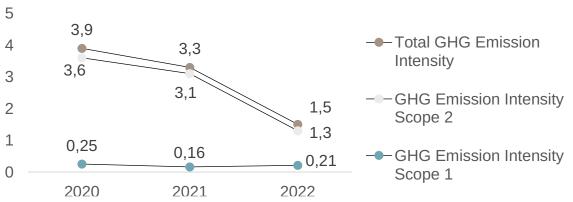

## ON THE PATH TO DECARBONISATION

### GHG Scope 1 and Scope 2 Emissions Intensity (tCO2e / € Rev ML)

GHG Scope 1 and Scope 2 emissions decreased by c.80% with respect to 2021, with intensity (tCO2e/€M rev) decreased by 55% over the same period