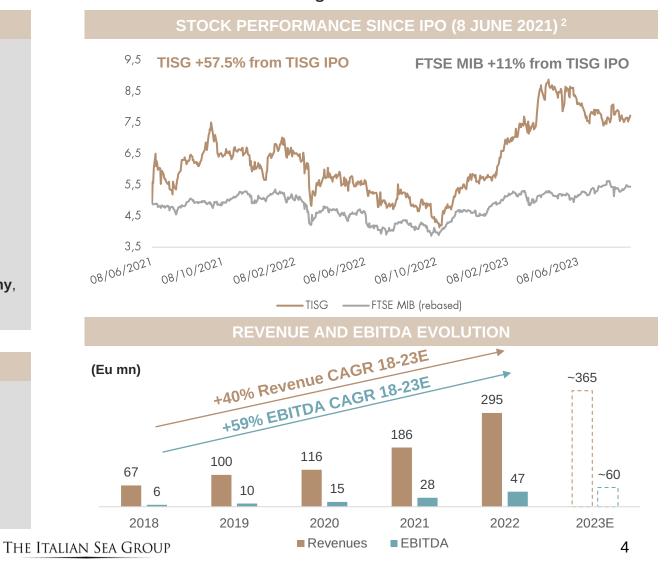

## THE ITALIAN SEA GROUP AT A GLANCE

The Italian Sea Group S.p.A. is a global operator in luxury yachting, the first builder in Italy and fourth in the world for yachts over 50 metres<sup>1</sup>. TISG was listed in the Milan Stock Exchange in June 2021.